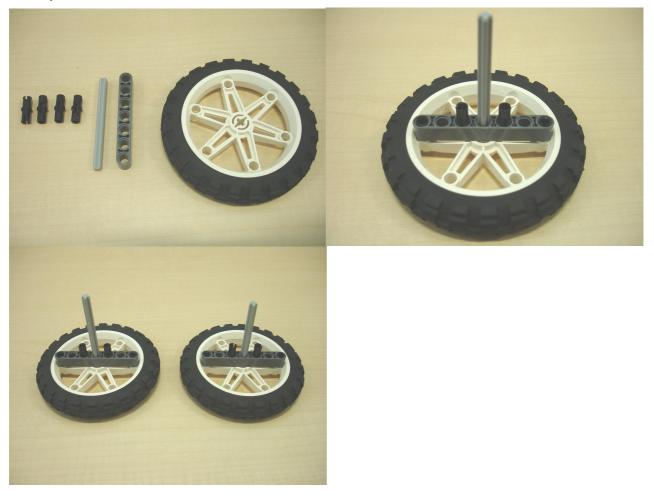

invalid".

Therefore, make sure that the author of this document does not take any responsibility for any loss or damage of any kind incurred as a result of the use or the download of this document, nxtOSEK, Embedded Coder Robot NXT and other related third party software/hardware.

## **Required Products**

LEGO Education Products: http://www.legoeducation.com/store/

 LEGO MINDSTORMS Education NXT Base Set Product ID: W979797



• Education Resource Set Product ID: W979648

AC Adapter
Product ID: W979833

• Bluetooth Dongle Product ID: W979847







HiTechnic Product: http://www.hitechnic.com/

• NXT Gyro Sensor (Model: NGY1044)



Third party Products:

• PC HID GamePad with analog inputs Used for R/C control via Bluetooth.



# **Building Instructions**









#### Motorcycle tires



#### NXT standard tires









## NXTway-GS narrow tread





## NXTway-GS wide tread





An example of NXTway-GS based Line Tracer